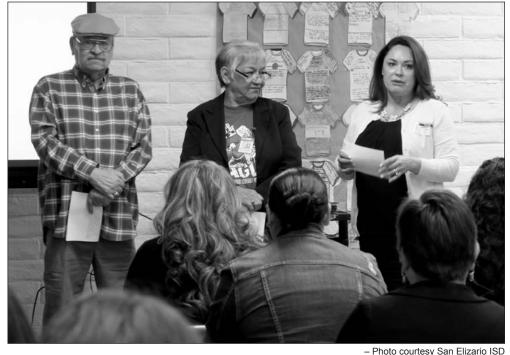

## San Eli ISD Board visits all campuses, gives LSGEC presentation

**By Hector Gonzalez** Special to the Courier

SAN ELIZARIO - It has presentation been six months since the helped set the Texas Education Agency (TEA) selected the San Elizario direction Independent School District school district (SEISD) as one of eight Texas is headed. school districts to be part of the inauguralLoneStarGovernance presentation (LSG) Exemplar Cohort. Since at our campus then, the district's Board of went Trustees, Superintendent, and well," Marioni faculty and staff have been said. "It says hard at work in an effort to take a lot when the school district to the next our level.

San Elizario ISD's Board of come Trustees have made it a point to our school to visit all of the district's six and speak to special presentation on improving directly, in this Cohort program. student outcomes and to answer case about LSG. It shows they any questions they might have are a very supportive Board about LSG.

"The presentation provided about the district's goals," she April Marioni, Principal at said. "I also think it was nice to

PIONEERS – Armando Martinez, Board Trustee; Becky Romero, Board Trustee; Sandra Licon, Board Vice President visited all six San Eli campuses. Above, Licon answered campuses to give teachers a our teachers a question about being part of the inaugural Lone Star Governance (LSG) Exemplar