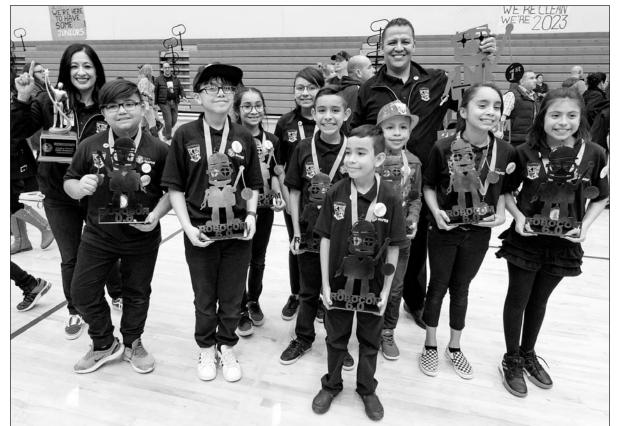

# **Campestre Elementary takes** top honor at ROBOCOM 6.0

### **By Christy Flores-Jones** Special to the Courier

EL PASO COUNTY - Socorro Independent School District elementary and middle school robotics teams used the latest in technology and computer science to go head to head at ROBOCOM 6.0, district's sixth annual robotics competition, January 10 and 11 at Pebble Hills High School.

ROBOCOM 6.0 Inspire Award, the top award of the competition.

other teams who competed in the event, "We are happy to see the kids pumped

have advanced to the regional competition. They will compete at the West Texas El Paso First Lego League Championship, organized by UTEP, will be Jan. 25.

MAIL SUBSCRIPTIONS: Minimum 50 issues for \$50. Delivery via 1st class mail.

MAIL: 15344 Werling Ct. Horizon City, TX 79928

Homesteader

Est. 1973

HOISTING THE HARDWARE – The Campestre Elementary School robotics team won the Inspire Award at the SISD ROBOCOM 6.0, an annual robotics competition that challenges students to use the latest technology and critical thinking skills.