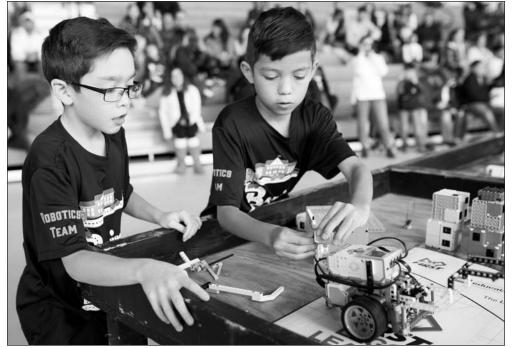

> and the parents so excited to finally see what their kids have

Photos courtesy Socorro ISE

TEAMWORK – James P. Butler Elementary School students work intently on their robot challenges during SISD ROBOCOM 6.0, which took place January 10 and 11 at Pebble Hills High School.